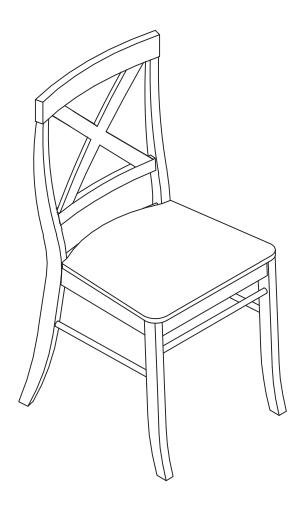

Dining Chair

Phillips & Flathead screwdrivers and hammer required

For quicker assembly, we recommend the use of a power drill on a low-speed setting.

Mocka.

Dining Chair

2

| Hardware Needed |    |    |
|-----------------|----|----|
| Α               |    | x4 |
| В               | 0  | x4 |
| С               | 70 | x4 |
| D               |    | x2 |
| F               |    | x1 |