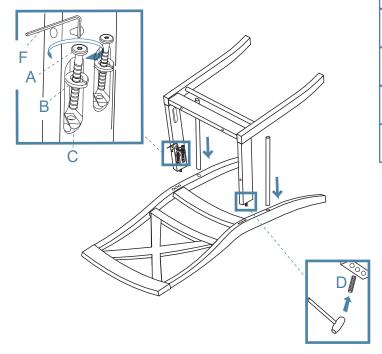

Dining Chair

Phillips & Flathead screwdrivers and hammer required

For quicker assembly, we recommend the use of a power drill on a low-speed setting.

Mocka.

Dining Chair

2

| Hardware Needed |    |    |
|-----------------|----|----|
| Α               |    | x4 |
| В               | 0  | x4 |
| С               | 70 | x4 |
| D               |    | x2 |
| F               |    | x1 |