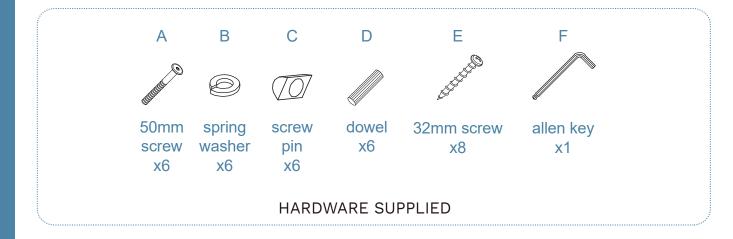

Dining Chair

Phillips & Flathead screwdrivers and hammer required

For quicker assembly, we recommend the use of a power drill on a low-speed setting.

Mocka.

Dining Chair

2

| Hardware Needed |    |    |
|-----------------|----|----|
| Α               |    | x4 |
| В               | 0  | x4 |
| С               | 70 | x4 |
| D               |    | x2 |
| F               |    | x1 |