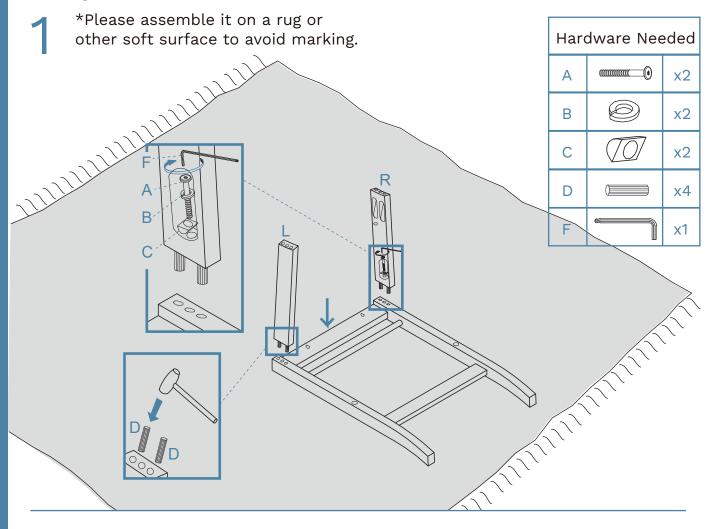

#### **Tool Check**

Layout the instructions, screws and panels to check you have everything you need. A blanket or soft floor rug will help protect your new favourite item from scratches and a drill will speed up the assembly too!

Dining Chair

Phillips & Flathead screwdrivers and hammer required

For quicker assembly, we recommend the use of a power drill on a low-speed setting.

Mocka.

Dining Chair

2

| Hardware Needed |    |    |
|-----------------|----|----|
| Α               |    | x4 |
| В               | 0  | x4 |
| С               | 70 | x4 |
| D               |    | x2 |
| F               |    | x1 |