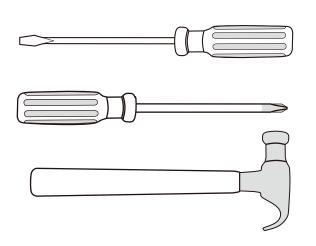

Dining Chair

Phillips & Flathead screwdrivers and hammer required

For quicker assembly, we recommend the use of a power drill on a low-speed setting.

Mocka.

Dining Chair

2

| Hardware Needed |    |    |
|-----------------|----|----|
| Α               |    | x4 |
| В               | 0  | x4 |
| С               | 70 | x4 |
| D               |    | x2 |
| F               |    | x1 |