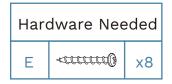

Dining Chair

Phillips & Flathead screwdrivers and hammer required

For quicker assembly, we recommend the use of a power drill on a low-speed setting.

Mocka.

Dining Chair

2

| Hardware Needed |    |    |
|-----------------|----|----|
| Α               |    | x4 |
| В               | 0  | x4 |
| С               | 70 | x4 |
| D               |    | x2 |
| F               |    | x1 |