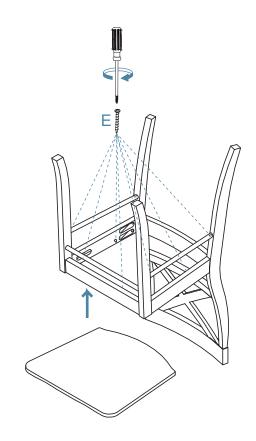

Dining Chair

Phillips & Flathead screwdrivers and hammer required

For quicker assembly, we recommend the use of a power drill on a low-speed setting.

Mocka.

Dining Chair

2

| Hardware Needed |    |    |
|-----------------|----|----|
| Α               |    | x4 |
| В               | 0  | x4 |
| С               | 70 | x4 |
| D               |    | x2 |
| F               |    | x1 |